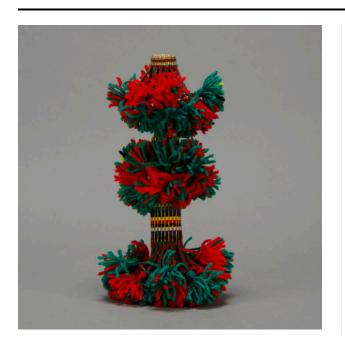

#### Description

Slender, multi-colored and tightly woven with three circlets of tiny braids attached (one at each end and one in center). From the end of each circlet are small red and green dangling, yarn pom poms, which are tied together with beads (large red glass at the ends, and fake pearls

around the center). The hollow central tube is woven in silver, gold, white, black, yellow, blue, green and red thread. An attached tag reads: 70% cotton, 30% polyester, dry clean only.