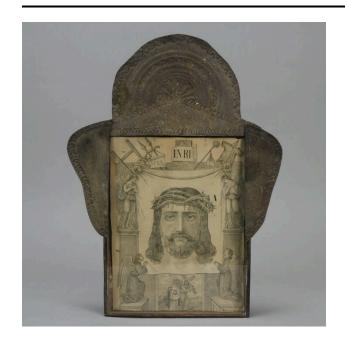

## Description

Etching of head of Christ on cloth (Veronica's Veil) surrounded by praying angels and symbols of the passion. Below is a small image of Christ and Veronica, all on yellowing paper inside glassed tin frame. Frame is about 1" deep with "ear-like" flanges at top corners and semicircular attachment at top. Tin is darkened by painted or

oiled application. Hanger at back. Decorated with punched or hammered central shell and semi circular repeated designs around edges and shell.