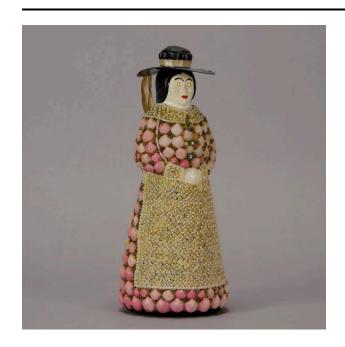

## Description

Painted shell and bead encrusted bottle in the form of a woman in long skirt and wide brimmed hat. Face and hands painted light cream, red lips, black hair and eyebrows. Black hat with light peach silk or satin ribbon. Blouse and skirt of pink shells with small bronze colored

glass beads in spaces between. Collar, cuffs and apron of small round shells with tiny pearlescent beadlets between, edged with slightly larger pearlescent beadlets. Blue rhinestone buttons down front of blouse. Light gold rhinestone eyes.