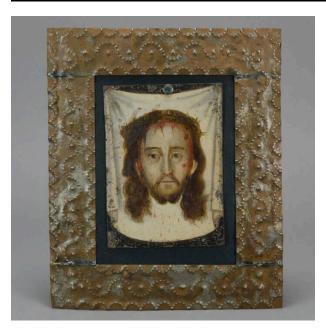

## Description

Pastiche of a small Mexican Veronica's Veil retablo thumbtacked to a black cardboard standing frame backing that is inserted into a tin frame. The retablo depicts the

bleeding, thorn-crowned head of Christ (a light-skinned, bearded male with long brown hair) on a cream colored cloth over a black background. The retablo framed by the black cardboard, then framed by the tin frame, which is decorated by punched dot half-circles and sinuous dotted lines. Tin frame signed "Spanish Tin Works © Luann Garcia, '2004'".