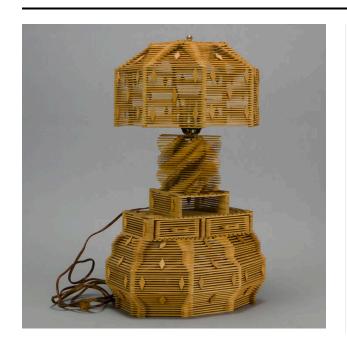

## Description

Popsicle stick lamp has eight-sided "oval" base (a) and eight-sided "round" shade (b), both covered with cut out diamonds attached over each side. At top of base are slots for three drawers, of which two (c and d) remain. Heart and diamond cut outs decorate the tops of the drawer slots, and a spiraling popsicle stick stem continues

to the lamp hardware. A brass cap (e) holds the shade on.