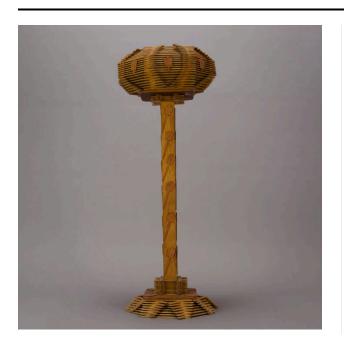

## Description

Popsicle stick stand or planter: eight sided, low, rounded bowl with plywood bottom and bird shaped appliques on outsides stands on tall pedestal base with long "X" stem with six long-tailed birds glued to sides. The base is also eight sided of popsicle sticks with a square plywood top to which the stem is attached and supported by interlocking

stacks of small popsicle sticks. Paddle-shaped wood appliques (the large ends of wood ice-cream spoons) are glued to the four corners of the plywood pedestal top.