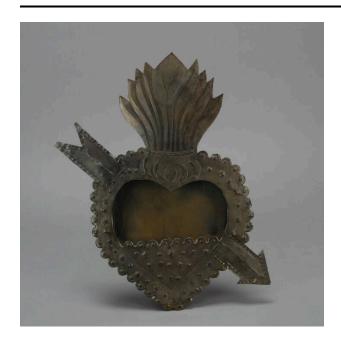

### Description

Sacred heart tin frame (heart with an arrow through it and flames from center top) has a glass covered opening in the center. Below and arouind the "window" are embossed stars and dots; the flames are also embossed. The heart edge is decorated with cutout scallops. Behind the frame a small horizontal shadow box is attached. It is

hinged at the proper right side and latches on the left. The arrows and the box are soldered to the heart frame and a triangular wire hanger is attached to the back of the shadow box. All patinaed a dark gray.