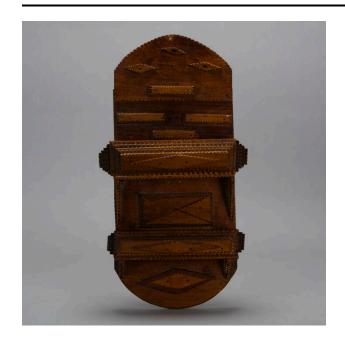

### Description

Small hanging shelf of warm brown varnished wood has two box-like "shelves" with sides and fronts decorated with three or four decreasing size layers of wood with chip carved edges. The back is rounded at top and bottom, the bottom with a horizontal diamond applique. The center with a horizontal rectangle carved with an X and the top

with four long horizontal rectangles and three diamonds. A small hole at the top edge serves to hang.