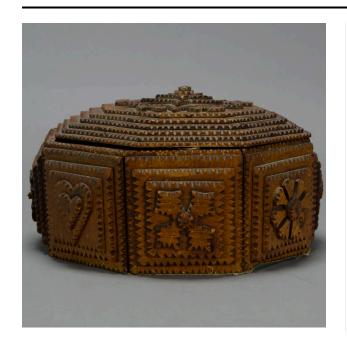

## Description

Warm, dark hardwood-faced octagonal box with lid. Lid and eight sides stepped and chip carved, the lid with a large star surrounded by five bird appliques, the sides with various flowers, a heart, cross and geometric motif, one on each side. The lid, formerly hinged, now secured

by twill tape and tacks. The points of nails protrude through the bottom masonite into the box. The box bottom is covered with layers of silver duct tape. Inside bottom of lid and one side piece have printed paper adhered.