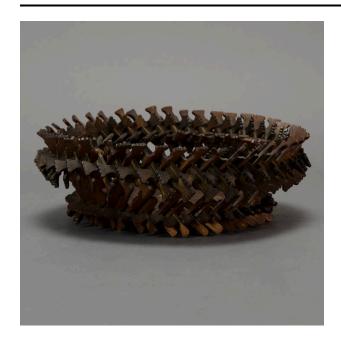

## Description

Dark brown "bowl" of carved, interlocking, spiraling wood sticks, the ends similar to fish tails. Sticks inserted at three angles secure the rim, and another set of smaller sticks secure the base. A deep reddish stained wood sphere holds the bottom in place. NOTE: Support bottom of bowl when handling; if held improperly the bottom

circle may fall out and form could possibly collapse or break.