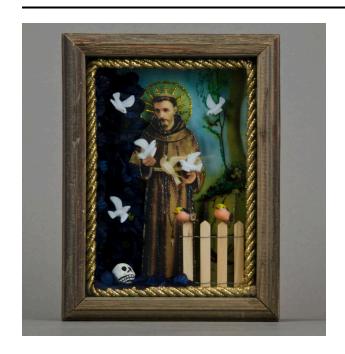

## Description

St. Francis stands in classical landscape, with white birds flying to and landing on his hands. Blue fabric flowers to his proper right, a picket fence with two birds before him to his proper left and a skull at his feet. Framed in a rough

wood shadow box frame under glass.Gold cord frames the image. Inscription on back "San Francisco de Asis" -- J. Salas, Alb, NM 7/23/06.