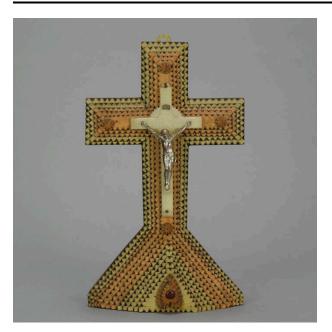

### Medium

Linoleum, wood, plastic, metal nails, hanger, silvering over Christ

### Description

Crucifix with wide triangular base built up of layers of salmon and pale green chip carved linoleum accented

with the black substrate between each layer. A silver metal Christ on an ivory hard plastic cross is centered on the carved cross. Carved plastic "buttons" located at the ends of the cross and a pair of upside-down hearts on the base below.