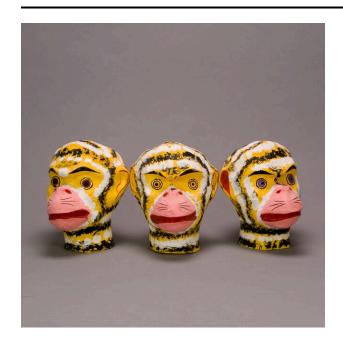

# **Toy Monkey Heads**

## Description

Head only, painted, mold made, papier-mache, colors yellow, black, white, pink, striped.

### **Dimensions**

Eyes Brown/Brown:  $7 \times 6 \frac{1}{2} \times 7$  in.  $(17.78 \times 16.51 \times 17.78 \text{ cm})$  Eyes Yellow/Brown:  $7 \times 6 \frac{3}{4} \times 7 \frac{1}{4}$  in.  $(17.78 \times 17.145 \times 18.415 \text{ cm})$  Eyes Blue/Brown:  $7 \times 6 \frac{1}{4} \times 7$  in.  $(17.78 \times 15.875 \times 17.78 \text{ cm})$