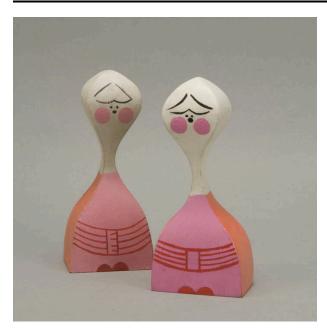

## Description

painted stylized figure with elongated neck and rectangular base. four-sided head. pink dresses with white heads, and pink cheeks. Manufactured in India, Designed

### **Dimensions**

Darker pink figure, no lines in center rectangle:  $7 \times 3 \ 1/16 \times 1 \ 7/8 \ \text{in.}$  (17.78  $\times$  7.7788  $\times$  4.7625 cm) Lighter pink figure, lines in center rectangle:  $6 \ 3/4 \times 2 \ 15/16 \times 1 \ 7/8 \ \text{in.}$  (17.145  $\times$  7.4613  $\times$  4.7625 cm)