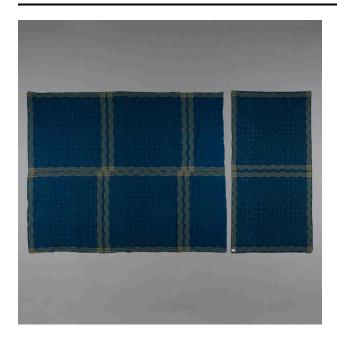

### Description

Short woman's skirt wrapper a) of dark blue cotton with a widely spaced light oliver green plaid woven into the fabric and surrounding wider green border stripes with stripes of red and gold on each border. Selective cutting of the narrow olive green plaid stripes has created a darker fabric with a lighter weight and airy, delicate appearance in geometric motifs of diamonds, zigzags and rectangles. The red/gold bands have also had alternating

sections pulled. A lavender colored tag sewn onto one corner reads 2a9. The longer wrapper, b) is made of two slightly longer sections of the same cloth, sewn together horizontally, with the same cut and pulled patterns created overall. A lavender colored cloth tag in bottom corner reads 29b.