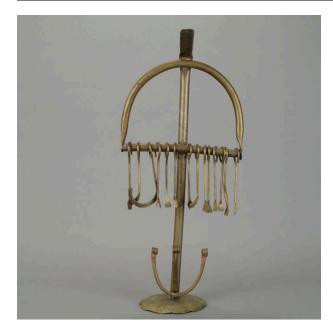

## Description

A cross-like form created from a tall hollow brass tube which is bent over at top and attached to a circular base with a scalloped edge. Near the top, a cross-bow shaped

section (a horizontal tube with a semicircular tube soldered at each end) is attached. From the horizontal tube fourteen metal tools and utensils hang. Just above the base, a small S-like tubular metal piece is attached to the main vertical element, which holds a U-shaped tube at it's lower end. Each end of the U-shaped piece is curved forward, as well as the top of the piece which holds it.