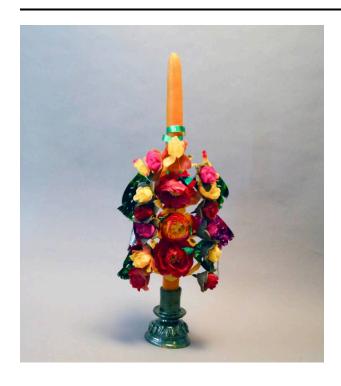

# Description

Large, tall brown candle set in a green glazed circular holder with a series of leaf images running around it; Attached to the candle with wires are a number of wax yellow flowers and red roses along with some paper cutouts; Two wax birds are near the top.