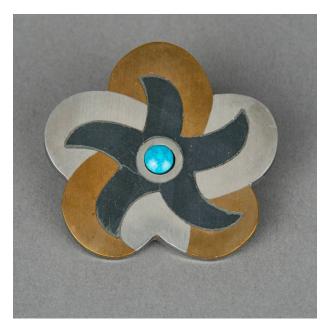

## Description

Pin or pendant; Flower with five petals made of two different types of metals. On inside of flower is a black

stone starfish-shape. In the center of that a blue-green stone is mounted. On the back side of the pin are two fastenings; one to wear as pin another as pendant. Stamped on back of pin: "Mexico 925 Miguel 067"