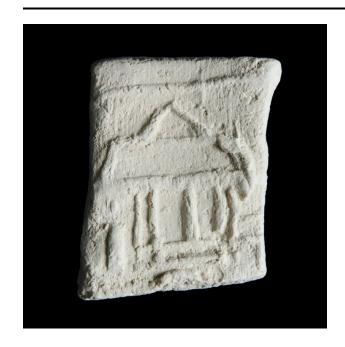

# Description

Tablet with linear architectural design in center. Steeply pitched roof overhangs two pairs of parallel vertical lines

resembling posts or pillars which support roof at opposite ends of a simple structure. Small figure with outstretched arm stands under overhang of roof on left. Single vertical line on right side of façade. Design is distorted on right side.