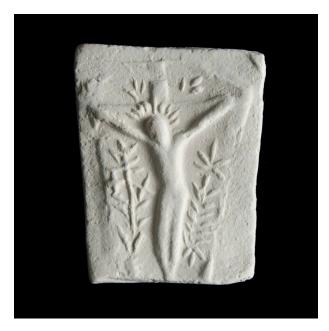

## Description

Tablet with crucifix in center. Short lines form corona around top of head of figure. More lines (rays) in triple clusters above crossbar on both sides. Two plants (lilies)

flank figure at base. Both plants have flowers at top, the one on the right is more distinct. Two flowers are also placed in the middle of the plant on the left.