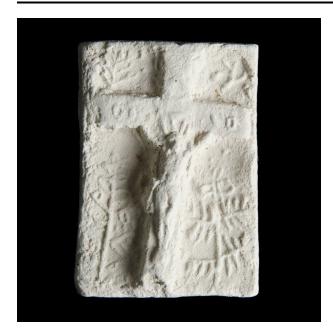

## Description

Tablet with crucifix filling center. Cross and figure protrude. Arms of figure appear to reach into crossbar. Four lines attached to head form corona. Two plants flank

figure at base. Plant on left has complex arrangement of leaves. Plant on right has horizontal branches extending from main stem and four-petaled flower at top. More botanical shapes in upper corner of tablet.