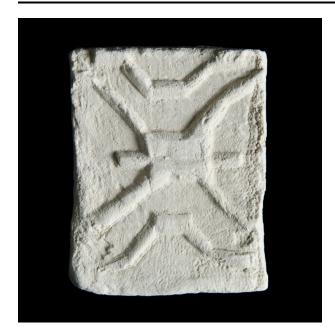

## Description

Tablet with abstract design. Small, solid horizontal rectangle in center. On each side, two curving lines extend out from the corners towards the edges of the

tablet. Two horizontal lines also extend outwards from the sides of the rectangle towards the edges of the tablet. Repeating short horizontal and diagonal lines form simple stepped design at top and bottom of the tablet.