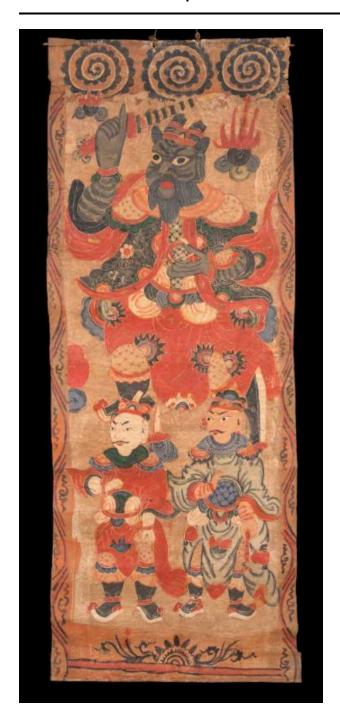

## Description

A big man with dark, grayish colored skin is standing while holding up a long figure with the right hand. Fiery elements are around the top right and top left sections of the painting. Beneath the big man are two people standing while both facing left from our perspective. The man on the left is wearing a red garment while the man on the right a light grayish garment. spiral elements are present along the borders of the painting and three circles of spiral elements are at the top of the painting. Three Chinese characters are on the back of the painting.