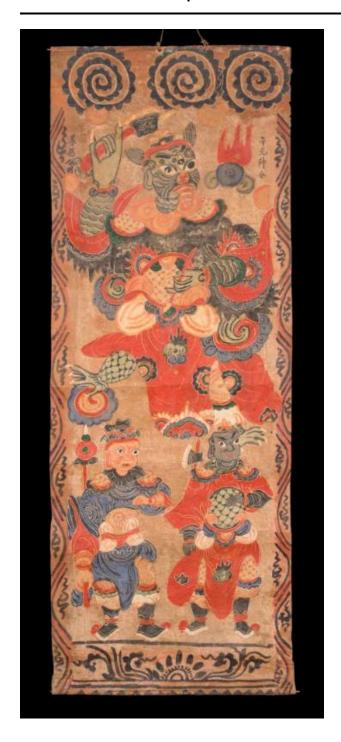

## Description

A giant with three eyes and a red nose is standing while facing right. His feet resemble those of a bird like claws. He is holding an ax over his head with his right hand. There are two men standing beneath also facing right. The man on the left has a light-crimson face wearing a blue garment, while the man on the right a dark, grayish face, wearing a red garment. Spiral elements are present on the borders of the painting and three circles of spirals are at the top of the painting. There are three Chinese characters on the back of the painting.