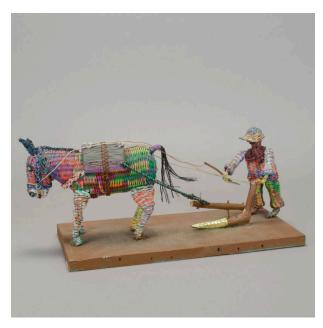

## **Description**

Scene is mounted on wooden board. Figure of a person wearing a hat and large animal (probably donkey or horse). Both made of multi-colored telephone wire. Animal

is connected to a model of a plow. The plow is made of wood with a piece of shiny gold metal for the blade. Person is standing behind the plow.