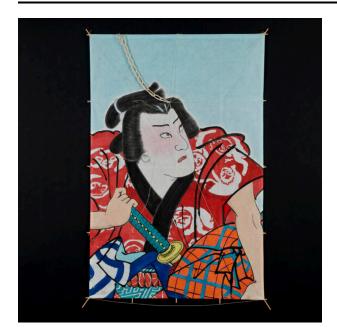

# Description

Kaku: Kabuki actor, light blue background Large rectangle kite, with single Kabuki actor featured, surrounded by

light blue-green paint. Actor wearing red robe with white decoration, orange and teal green obi, drawing green hilt-sword from obi. Blue and white cloth in lower left, with chop on it.