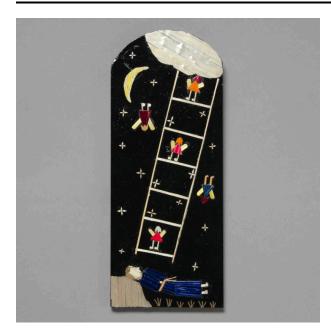

## Description

Various colors of straw on black-painted wood panel depicts a male figure in a blue tunic laying down with his head on a pillow. Above him is a straw ladder reaching up

to a straw cloud. Three straw angels are on the ladder and two straw angels are upside down near the ladder. A crescent moon is in the upper left corner and a number of stars are scattered around.