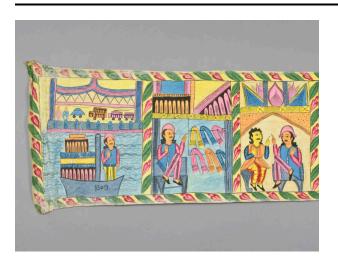

## Description

Border composed of yellow ground, pink flowers and green leaves. Panels are painted in a horizontal orientation. First panel, figure standing on a boat. Boat

has the number 1509 on the side, background of water and some sort of structure. The figure (probably male) wearing a pink headpiece, a blue top and yellow bottoms. In later panel, figure with orange skin, ten arms and a yellow headpiece. The figure (probably female), in pink dress. Under figure, two animals, (probably a lion and bull). Painting is done on one long piece of fabric.