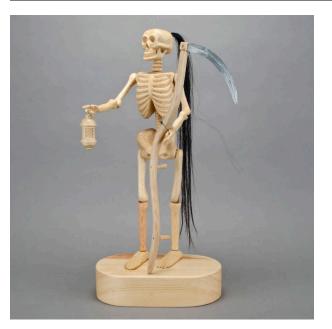

## La Muerte

**Date** 2016

**Primary Maker** Patricio Chávez

**Medium** Wood, metal, horse hair, tin

## Description

Standing wood skeleton figure (a) with a scythe (b) leaning against her left hip and arm. His left and right arms are pegged and extend out from the body. A pony

tail is made out of horse hair and hangs down the entire length of the figure. The blade of the scythe is made of tin. A separate wood lantern (c) with metal loop hangs on the right hand. The figure stands on an oval base made of the same wood as the figure. A red Second Place Award ribbon (d) accompanies the figure.