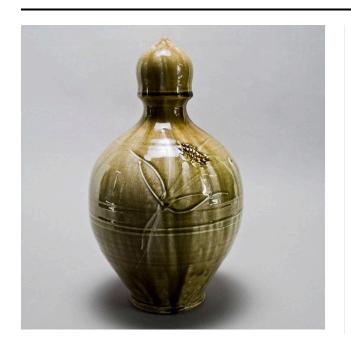

#### Description

Grave marker vessel with a clear green and brown glaze over thistle flower on vessel with "onion dome". Bottom of dome surrounded by dark brown. Deliberate horizontal incising encircles vessel. There are a few darker green drips on side with just leaves, the rest of vessel has medium green drips. Thistle flowers on one side, just

leaves on the other. Several circular black spots dotted around vessel. Bottom stamped "East Fork " has four light colored kiln marks.