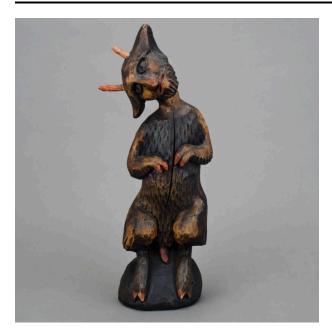

## Description

Sculpture of a devil. Devil the body, ears and horns of a animal (probably a goat) and the face of what appears to be a bearded man. Devil has its head tilted to the side

and is sittingup with its front limbs held against its the front of its body. Devil has a short tail and cloven hooves. Piece is not painted in bright colors but dark and earthy tones.