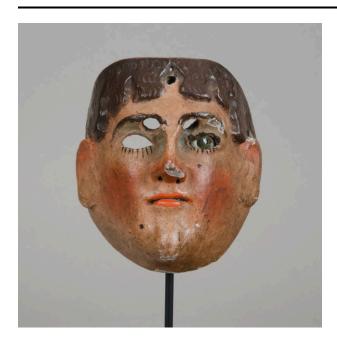

## Malinche mask

### Description

Wooden mask depicting a human face. Mask is painted with a realistic palette, a yellow-brown for the skin, light brown for the hair, and a rosy color for the tip of the nose, cheeks and lips. Small features. The eye on the right has a glass eye in the hole in the mask, while the left is missing the glass eye. Mask has two small holes above the eyes.