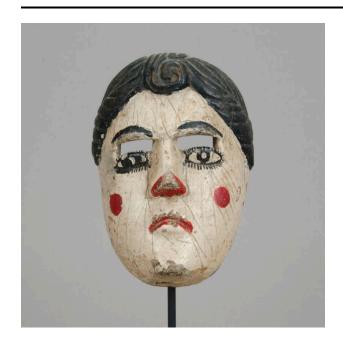

### Description

Wooden mask depicting a human face. Skin is painted a pale, cream color, the hair, eyebrows, and outlines of the eyes are black. The cheeks, lips and tip of the nose are painted red in solid shapes (circles on the cheeks, a triangle on the nose, a crescent on the frowning lips). The hair has a curl in the center of the head. Above the eyes