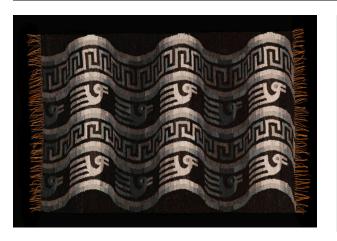

## Description

Wall hanging or rug in a monochromatic color scheme of black, greys, and white. The piece has the appearance of containing another textile with a repeated pattern of geometric designs and styllized birds, and is given the illusion of depth by the addition of dark greys and blacks. The image appears to be rolling, with peaks and troughs to the surface.