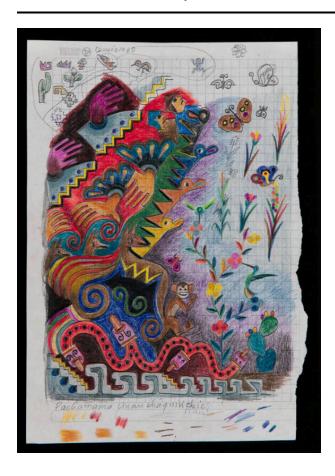

# Description

Drawing on graph paper. Brightly colored image of stylized depictions of animals and plants. A monkey, cactus, corn plant, butterflies, bird, and two people are clearly recognisable, as well as five hands, three brown and two purple. At the bottom is written in pencil, "Pachamama unan chaqninchic"