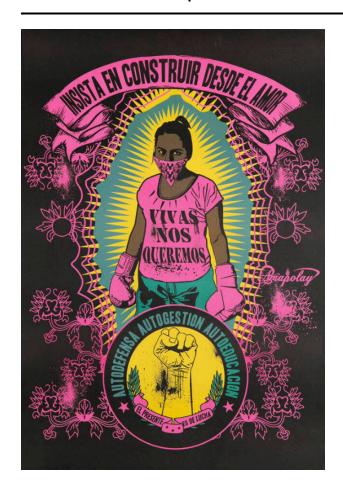

## Description

Print of a figure wearing a pink t-shirt and boxing gloves and standing in the center of rays that resemble those of the Virgin of Guadelupe. The figure also has a bandana covering the face, brown skin and black hair. Above the figure a banner reads, "INSISTA A CONSTRUIR DESDE EL AMOR". Around the figure are pink floral designs and at the center bottom a yellow circle with a fist that reads, "AUTODEFENSA AUTOGESTION AUTOEDUCACION".