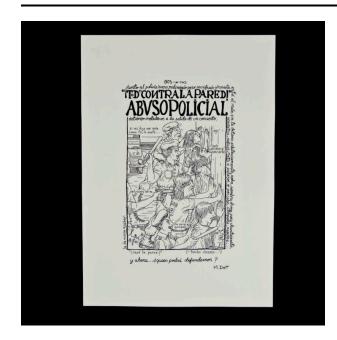

Linework print on white paper. Image of an outdoor scene,

with men in uniform on the lefthand side pushing and threatening people on the right. The uniformed men have billyclubs and guns while the people on the right are in plain-clothes and are being forced against a wall. At the top are the words, "¡TODOS CONTRA LA PARED! ABUSO POLICIAL."