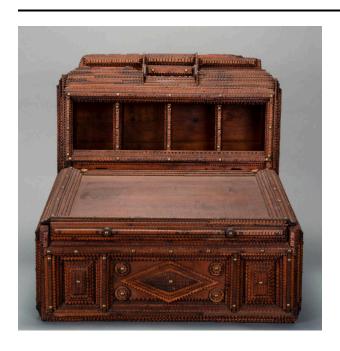

### Description

Tramp art writing desk. a: body and interior shelf parts, b: lid. This piece is comprised of large heavily decorated base of notched, carved, and layered wood affixed to the base with brass tacks. The flat surface of the desk is a writing surface that is hinged at the upper junction with the back of the desk. This lifts up to reveal a storage area

beneath the writing surface. At the top of the desk there are three small storage spots, which get larger from proper right to left. Below this there are four larger storage spaces that are separated by wooden dividers that are decorated with the same notch carving and three brass tacks each. The front, sides and back are decorated with the same notch carving comprised of hearts, and geometric patterns.