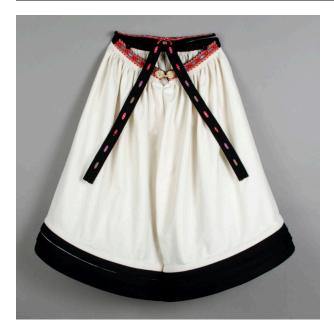

## Description

This cartridge-pleated white wool under'braced' underdress has a stiffened hem covered in red and green wool. The hem has one center-front pleat and 3 back

inverted/sewn pleats. The bodice is embroidered in wool and cotton, with front top edge of green wool piping. The front clasp is heart-shaped. Straps/braces with small embroidery motifs come from the back and button at front armhole edge.