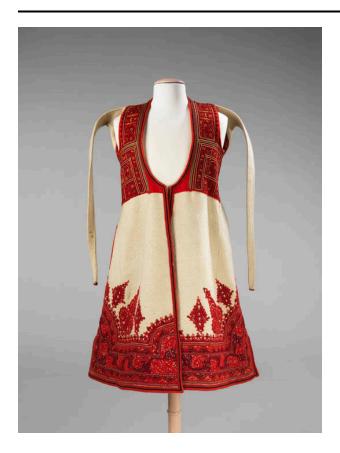

## Description

Coat (Sleeveless Coat): Cream felt; red plain weave; applied chain stitch silk embroidery in burgundy, yellow and green, stylized geometric and figural pattern; applied silver metallic braid; red wool braid; yellow and white silk cord; red and burgundy yarn; red, white and green wool braid; black braid; below-knee length; rounded neckline with deep curve at front; rounded armholes with long vestigial sleeves; side slits; right side pocket; applied braid and embroidery at front to waist; couched wool yarn trim at hem, geometric and scroll pattern