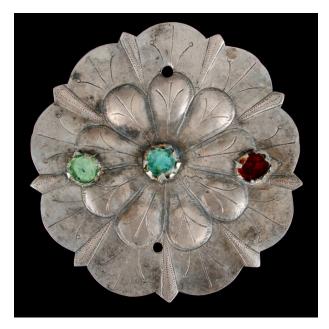

## Description

This ornament consists of a convex silver disk with an overall floral shape. There are 9 petals and 9 points on the exterior, and 9 petals on the interior flower. There are 2

gem cut glass pieces the center blue and the outer green, with one facet space that is missing its gem. There are two small punched holes to the side of the center stone lined horizontally. There is planishing of the interior metal flower and the points on the exterior of the piece. Details are incised and stippled throughout.