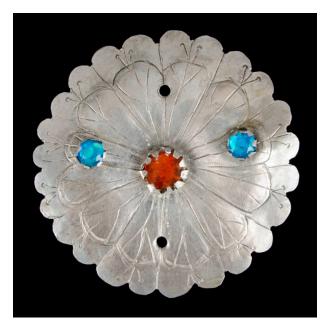

## Description

This ornament consists of a convex silver disk with planished floral petal details and gem cut glass. There are 24 exterior petals, 12 interior petals, and three gem cut

glass pieces. The glass pieces are pieces set in wide toothed fasteners, misaligned, with the larger red gem at the center and the two smaller blue on either side, with the blue pieces slightly above and to either side of the red. There are two punched holes that run vertically to the center red piece. Details are incised and stippled throughout.