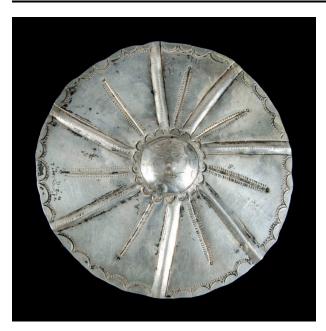

## Description

This ornament consists of a convex silver disk with planished sun ray details. There are 7 larger planished rays that reach the exterior of the disk, and 7 smaller

between those. At the center of the piece there is a face of the sun, with incised features, and a stamped scalloped edge around the face. There is an incised scalloped edge around the outer edge of the disk, with stippling detail throughout the piece.