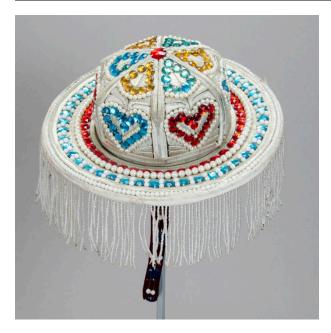

## Description

This hat is composed of a (hat material?) with heavy embroidery and beading throughout. The crown of the hat has beaded hearts around the circumference as well as at

the crest in several colors. There is heavy silver cord embroidery between each of the hearts. The brim of the hat has more beading with a white and blue bead pattern. The edge of the brom is white with long threads of clear glass beads that create an encompassing fringe.