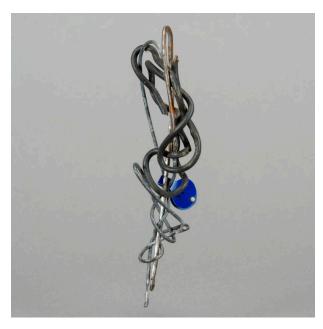

## Description

This wire sculpture is comprised of three types of wire, one black plastic coated wire, one heavily oxidized piece, and one lightly oxidized with white corrosion. There is a

dark blue tag with "371" written in black ink. The sculpture has a custom black metal stand.