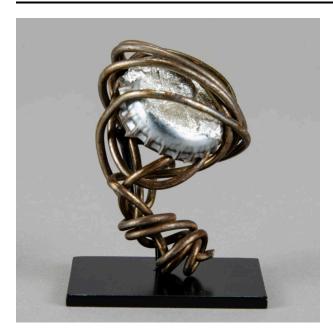

## Description

This sculpture is comprised of a large piece of brass wire, encapsulating a bottle cap. The bottle cap is partially covered with tin foil, with a small abut of plastic below it

that stabilizes the cap in its wire cage. The sculpture has a custom black metal base.