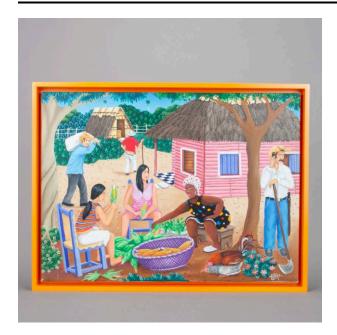

## Description

In the image's background is an A-frame building and a pinkish building with a frond roof and a porch with a blackand-white checked floor. Two men head toward the the A-

from: one, with low-slung paints, holds a walking stick; the other carries a white sack on his shoulder. In the foreground are three seated women shucking corn and a man holding a shovel.