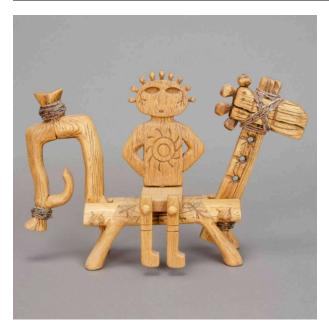

### Description

Horse with figure sitting on its back. Horse has a long neck to which head is attached with leather thong; four knobs protrude from its head. It has a flat, rectangular

body, an arched and curled tail, and four distinct legs. The figure has an oval head with protruding knobs across the top, a torso decorated with sun-like image, arms with elbows pointed out, and legs pegged to lower body.