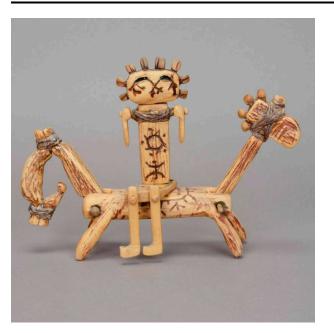

## Horse and rider figurine

**Date** 1990 -1996

**Primary Maker** Sergei Kulakov

**Medium** Wood, leather

## Description

Carved wooden figurine of horse and rider. Horse has long neck and leather-wrapped head with five knobs on back. Horse's body is flat with four attached legs and curled tail.

Rider sitting sideways on the horse has an oval head with facial features and knobs across the top. Rider's torso has attached arms and round shield, dots, and curved line decoration. Rider has attached legs.