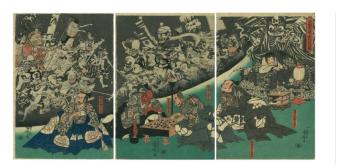

## The Earth Spider Conjures up Demons at the Mansion of Minamoto no Raikō

**Date** 1843

**Primary Maker** 

Kuniyoshi Utagawa

Medium

Paper, ink

## Description

Woodblock Print Triptych depicting emperor and samurai in the foreground; yokai (monsters) in the background. Left print: samurai in blue robe looking over his shoulder at the yokai. Middle print: Two samurai playing the game, "Goh." Right print: Earth spider; sleeping emperor; samurai. All three prints show mobs of yokai.